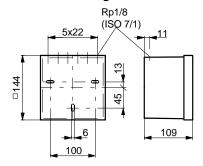

## **Technical description**

- Supply pressure 1.3 bar ± 0.1
- Setting accuracy 5%

| Т | y | p | E |
|---|---|---|---|
| Т | У | p |   |

| Description                  |                           | Weight<br>kg                                             |  |
|------------------------------|---------------------------|----------------------------------------------------------|--|
| centair controller test unit |                           | 1,0                                                      |  |
| 1,3 $\pm$ 0,1 bar            | Connection diagram        | A03208                                                   |  |
| 01,3 bar                     | Dimension drawing         | M297100                                                  |  |
| 0,21,0 bar                   | Fitting instructions      | Manual (Accessories)                                     |  |
| -                            | 1,3 ± 0,1 bar<br>01,3 bar | 1,3 ± 0,1 barConnection diagram01,3 barDimension drawing |  |