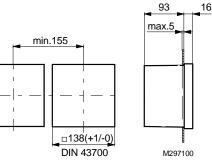

## **Technical description**

- Supply pressure 1.3 bar ± 0.1
- Setting accuracy 5%

| Т | y | p | E |
|---|---|---|---|
| Т | У | p |   |

| Description                  |                           | Weight<br>kg                                             |  |
|------------------------------|---------------------------|----------------------------------------------------------|--|
| centair controller test unit |                           | 1,0                                                      |  |
| 1,3 $\pm$ 0,1 bar            | Connection diagram        | A03208                                                   |  |
| 01,3 bar                     | Dimension drawing         | M297100                                                  |  |
| 0,21,0 bar                   | Fitting instructions      | Manual (Accessories)                                     |  |
| -                            | 1,3 ± 0,1 bar<br>01,3 bar | 1,3 ± 0,1 barConnection diagram01,3 barDimension drawing |  |